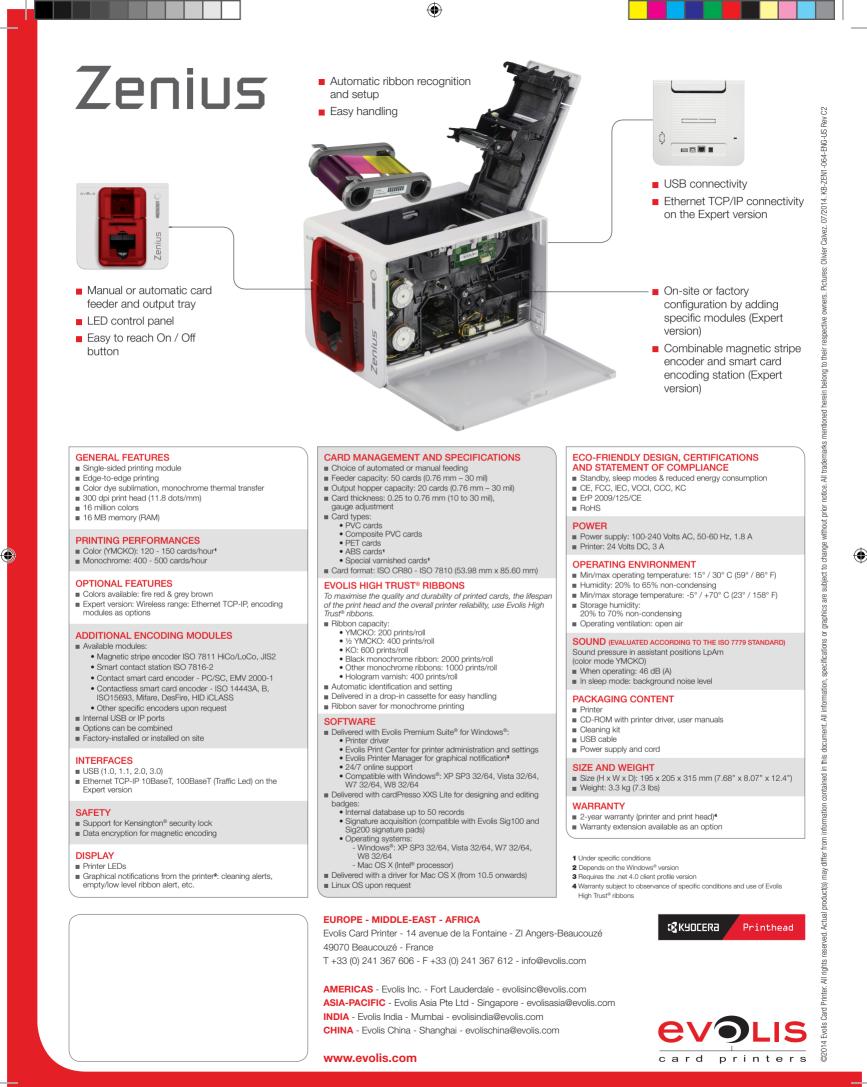

# Zenius

The **Zenius** printer is designed for singlesided printing and encoding of any type of plastic cards. Zenius generates color or monochrome cards, individually or in small runs, with top guality results.

> Zenius is a user-friendly, compact and cost-effective solution for delivering your personalized cards.

### Zenius is ideal for instant issuance of single sided cards:

- Employee badges
- Access control badges
- Membership cards
- Loyalty cards / gift cards
- Transit passes

#### **PROFESSIONAL PRINTING**

enius

Zenius printers produce **professional results** thanks to the 300 dpi resolution and edge to edge printing. Your logos, photos, barcodes and text are rendered perfectly on your cards, conveying a **positive image of your organization**.

#### **SPACE SAVING**

Zenius packs all its advanced features into a very small footprint. Hardly larger than a standard sheet of paper, Zenius is also very quiet - 46 decibels in operation - and **fits perfectly into any environment**, be it the office or a customer service counter.

#### EASE OF USE

Zenius was designed to be intuitive and easy to use. You insert your cards individually or use the automatic feeder, and the final product is delivered on the front of the printer.

With the Evolis Premium Suite® software you can receive notifications and **easily control the printer** from your computer.

#### **SCALABILITY**

Zenius is incredibly flexible. Suitable for multiple applications, the «Expert» version of the printer features **combinable encoding functions**: magnetic encoding, contact and contactless chips. It takes just a few minutes to install these modules! ۲

#### **ON DEMAND PRINTING**

Zenius was developed specifically for printing cards **individually or in small runs**. You can print as needed, when needed, in quantities that are right for you. Zenius can print a **color card in 30 seconds** and up to 150 color cards per hour, so you and your customers **don't have to wait**.