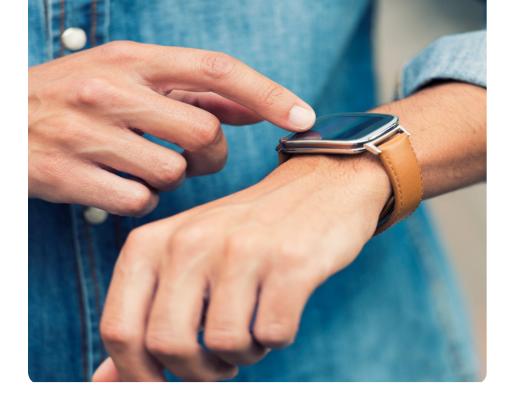

Open doors and gates with a shortrange tap or from a distance using Twist & Go activation. Then use the same device to log on to the network, open electronic locks, securely release documents from the printer, track time and attendance, get a snack from vending or access an electronic vehicle charging station.