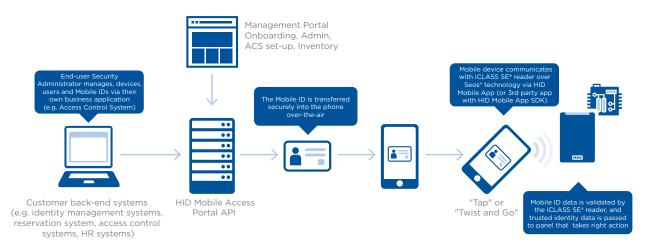

#### **Inside HID Mobile Access**

HID Mobile Access users are efficiently enrolled via an easy-to-use, online management portal. From mobile-enabled readers and secure Mobile IDs, HID Mobile Access technology is built to work seamlessly together.

## **Scalability and Cost-Savings**

HID Mobile Access Portal features:

- user-friendly interface for administrators
- simple enrollment for end-users through the intuitive app

- unique transactions to ensure privacy
- easily managed access rights that can be governed by an administrator at any time
- · highly secure