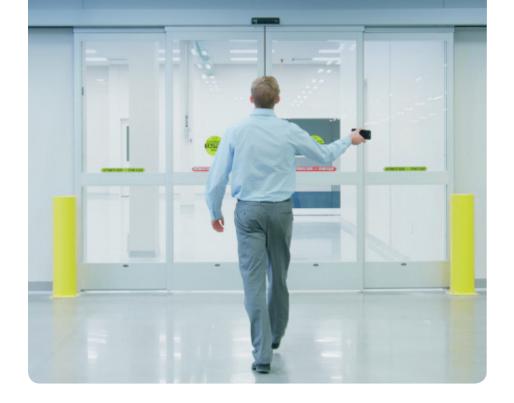

Open doors and gates with a shortrange tap or from a distance using Twist & Go activation. Then use the same device to log on to the network, open electronic locks, securely release documents from the printer, track time and attendance, get a snack from vending or access an electronic vehicle charging station.

**Twist & Go** 

The physical security is better since it requires that a person know the phone can be used as a key, know the passcode to get into the phone, and know how to activate the key.

DAVID TSAI Desktop Analyst, Netflix