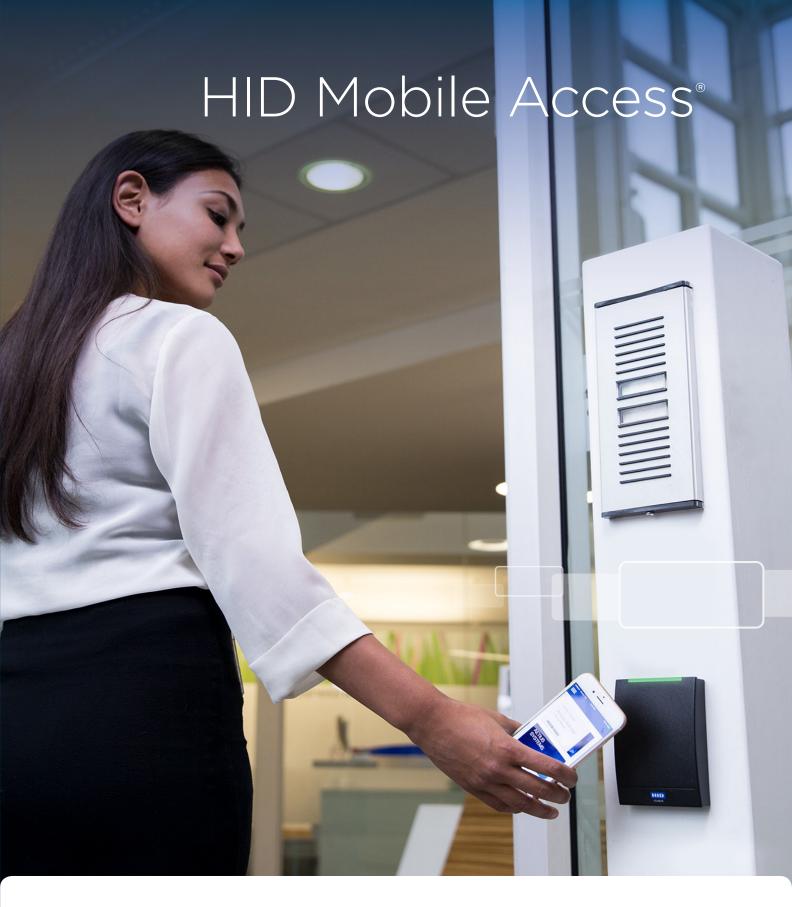

# Physical Access for a Modern Mobile World

### Meet the Need for Mobility and **Desire for Convenience**

HID Global is leading innovation with its award-winning HID Mobile Access® solution that enables organizations

to answer end-user demand for convenience and facility and IT demands for security. Extending access control functionality to mobile devices allows end-users to securely and conveniently access the workplace using their smart device, from the parking gate to the door, to the network and more.

HID Mobile Access supports the widest variety of mobile devices in the industry today. You can define the mobile experience that is right for your organization, whether employing a pure mobile solution or integrating mobile into an existing card-based access control system.