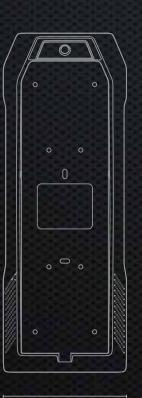

## TECHNICAL SPECIFICATIONS

| TIR Sensor FOV              | 110 degrees                   |
|-----------------------------|-------------------------------|
| TIR Sensor Accuracy         | +/- 0.5° Celsius              |
| Temperature Reading         | Celsius and Fahrenheit        |
| Temperature Rating          | -25 to 75° C (-13°F to 167°F) |
| Impact Rating               | IK10                          |
| Power                       | Via TITAN                     |
| Anti-Shock Vandal Protectio | n Available via TITAN         |
| Gang Box Compatibility      | Compatible                    |
| Color Options               | Black Copper, Aluminium Black |
| Dimensions                  | 32 x 11.5 x 3 cms (L x W x D) |
|                             |                               |



11.5 cms

1.8 cms

32 cms

2.6 cms