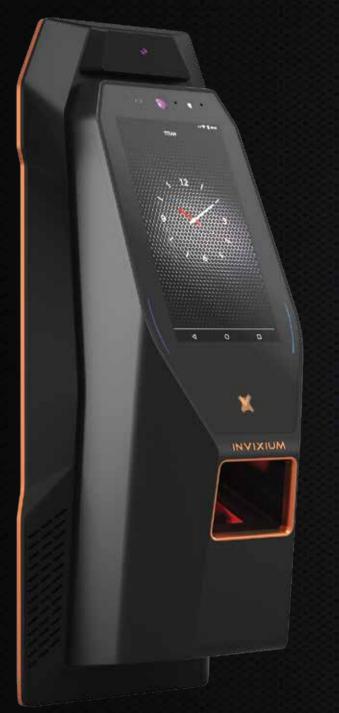

## For a Safe & Healthy Worksite

The Enhancement Kit is an accessory purpose built for the TITAN with an integrated Thermal InfraRed (TIR) Sensor for scanning the temporal body temperature of the person during face recognition. The user experience aligns with the Invixium values and is incredibly flawless.

Field upgradeable and easy to install, the Enhancement Kit epitomizes the Invixium design principles, like a stunning blazer for the TITAN. Available in 2 colors with 2 cabling options, the TITAN Enhancement Kit is the best thing to happen to the TITAN since the TITAN.