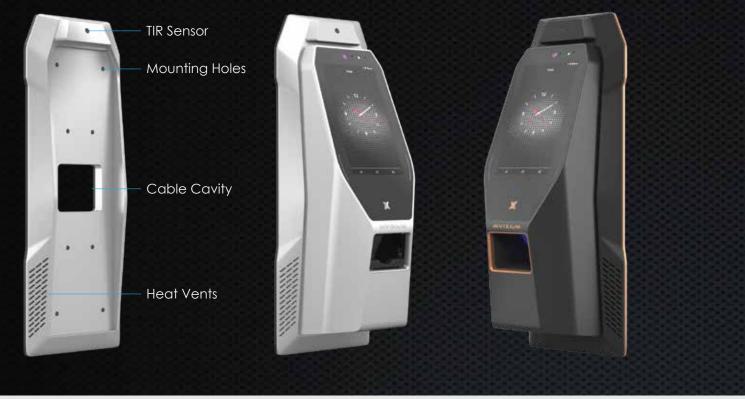

## For a Safe & Healthy Worksite

The Enhancement Kit is an accessory purpose built for the TITAN with an integrated Thermal InfraRed (TIR) Sensor for scanning the temporal body temperature of the person during face recognition. The user experience aligns with the Invixium values and is incredibly flawless.

Field upgradeable and easy to install, the Enhancement Kit epitomizes the Invixium design principles, like a stunning blazer for the TITAN. Available in 2 colors with 2 cabling options, the TITAN Enhancement Kit is the best thing to happen to the TITAN since the TITAN.

## TECHNICAL SPECIFICATIONS

| TIR Sensor FOV              | 110 degrees                   |
|-----------------------------|-------------------------------|
| TIR Sensor Accuracy         | +/- 0.5° Celsius              |
| Temperature Reading         | Celsius and Fahrenheit        |
| Temperature Rating          | -25 to 75° C (-13°F to 167°F) |
| Impact Rating               | IK10                          |
| Power                       | Via TITAN                     |
| Anti-Shock Vandal Protectio | n Available via TITAN         |
| Gang Box Compatibility      | Compatible                    |
| Color Options               | Black Copper, Aluminium Black |
| Dimensions                  | 32 x 11.5 x 3 cms (L x W x D) |
|                             |                               |