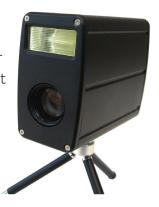

### Pro Image - 710

- Internal Flash
- 30x Optical Zoom
- 25+ foot capture range
- Auto-cropping/face finder
- Warranty: 1 year Overnight Hot Swap
- Suitable for Traditional workstation installed ID software