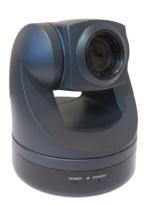

#### **Pro Image - 900**

- Pan, Tilt & Zoom Capabilities
- 18x Optical Zoom
- 25+ foot capture range
- Auto-cropping/face finder
- Synchronized Flash & Software Exposure
- Warranty: 1 year Overnight Hot Swap
- · Suitable for Traditional workstation installed ID software