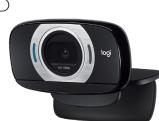

## Pro Image -

- 100 Series

- 2 yrs Limited Warranty
- Compatible with all ID Software
- Digital Zoom Only
- Does Not Include Tripod
- 1080i, HD Video
- USB Powered
- 2 foot capture range