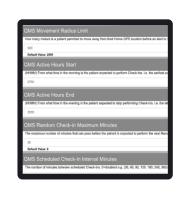

# **Quarantine Management**

Tamper-proof authentication at any specified location Scheduled & random check-ins Geolocation radius restrictions NFC/QR touchpoint interactions Violation alerts Movement permits Symptom survey prompts