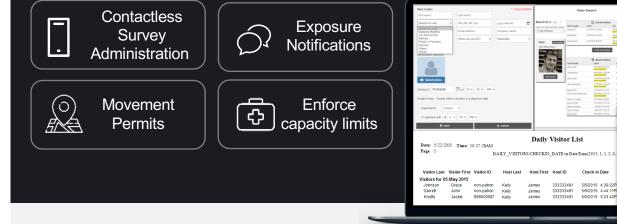

## Symptom Surveys

Prompt any visitor or employee to answer a symptom survey before, during, or after their visit.

### **Health & Safety Rules**

Set and enforce capacity limits by zone and automatically ensure access entry requirements are met.

JRNY

www.colorid.com/jrny

Toll Free: 888.682.6567 ph: 704.987.2238 fx: 704.987.2240 www.ColorID.com

# **Contact Tracing**

Automatic contact tracing using transactional data analysis

Exposure notifications and alerts

Configurable opt-in architecture

Private and anonymous administration

No information or connection is required between personal devices

# **Health & Safety**

44

Enforce capacity limits by zone Automatic shift-management Access requirement verification Enforce operating procedures Geolocation, zone, and dynamic condition rules

Toll Free: 888.682.6567 ph: 704.987.2238 fx: 704.987.2240 www.ColorID.com

# **Quarantine Management**

Tamper-proof authentication at any specified location Scheduled & random check-ins Geolocation radius restrictions NFC/QR touchpoint interactions Violation alerts Movement permits Symptom survey prompts