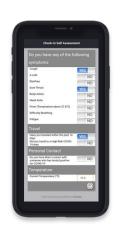

## Symptom Surveys

Prompt any visitor or employee to answer a symptom survey before, during, or after their visit.

### **Mobile App Enabled Tools**

**Digital ID** Immunity passport Mobile reader for ID verification **Touchless interactions** Symptom survey prompts