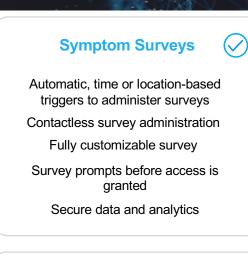

## Symptom Surveys

Prompt any visitor or employee to answer a symptom survey before, during, or after their visit.

Secure data and analytics