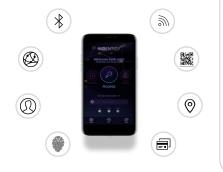

### **Mobile App Enabled Tools**

**Digital ID** Immunity passport Mobile reader for ID verification **Touchless interactions** Symptom survey prompts