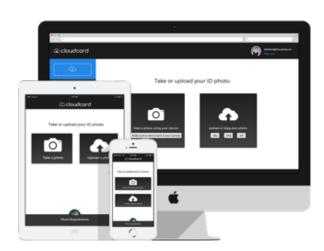

### PHOTO UPLOAD

Don't let the long lines at your card office get in the way of your operations. Give people in your organization the freedom to snap a selfie and sign their cardholder agreement from the control of their phone, tablet, or computer.