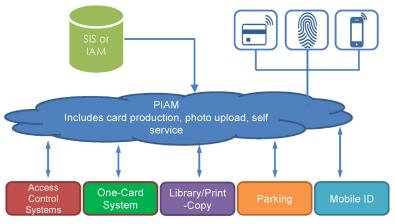

#### **ID** MANAGEMENT

Learn more about the
next generation of ID card
management - with a solution
containing advanced features for
easy enrollment and
credential management. Built
for the cloud from day one, it
scales to meet your organization's
growing needs.

## **SECURE** ISSUANCE

Interested in the next generation of identification solutions for your ID Office? We can show you how to implement a centralized and secure cloud issuance solution.

Eliminate the need of pairing desktop computers with your badge printers.