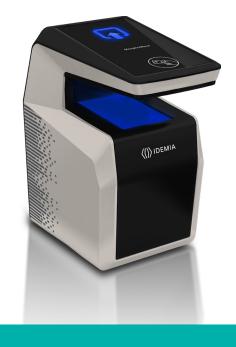

#### **BIOMETRIC READERS**

ColorID specializes in biometric access control and can help identify what type of biometric reader is right for your organization. We carry several types of biometric readers including fingerprint recognition, iris cameras, and vein recognition.