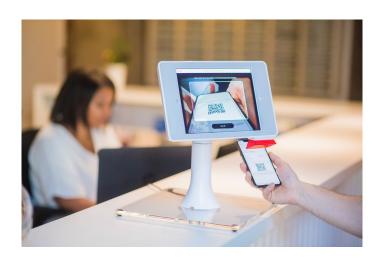

## **SECURE** ISSUANCE

Interested in the next generation of identification solutions for your ID Office? We can show you how to implement a centralized and secure cloud issuance solution.

Eliminate the need of pairing desktop computers with your badge printers.

**HID® FARGO®** Connect™