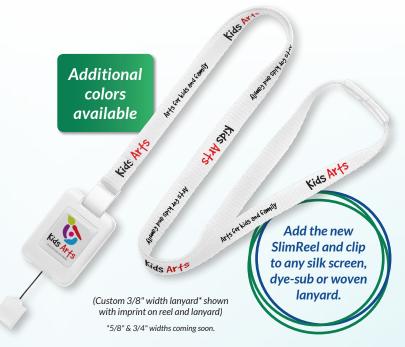

#### STOCK COLOR OPTIONS:

- VERSATILE This three-in-one accessory can be utilized in different ways. Use it as the full lanyard/reel combination or detach the reel and use the lanyard and badge reel independently.
- CUSTOMIZABLE Both the lanyard and the badge reel can be customized for enhanced branding. Add a logo or text to a silkscreen, dye-sub, or woven lanyard, and add graphics to the reel with either a dome or flat label.
- CONVENIENT The lanyard and reel each feature the same snap clip, which was designed to make card carrying easy. It securely holds slotted ID cards, vinyl badge holders, and rigid badge holders.