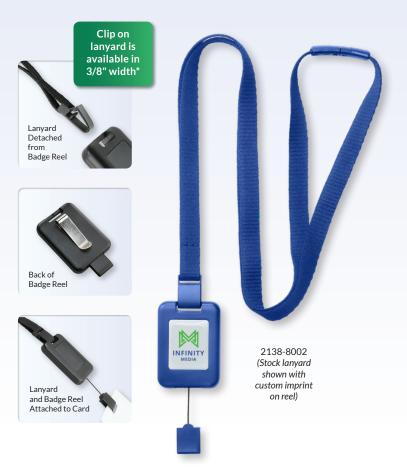

### This accessory can be used as a:

- Lanyard/badge reel combo
- Standalone lanyard
- Standalone badge reel

rtariaarene baage reer

\* Patent pending

TWIST-FREE!

#### STOCK COLOR OPTIONS:

- VERSATILE This three-in-one accessory can be utilized in different ways. Use it as the full lanyard/reel combination or detach the reel and use the lanyard and badge reel independently.
- CUSTOMIZABLE Both the lanyard and the badge reel can be customized for enhanced branding. Add a logo or text to a silkscreen, dye-sub, or woven lanyard, and add graphics to the reel with either a dome or flat label.
- CONVENIENT The lanyard and reel each feature the same snap clip, which was designed to make card carrying easy. It securely holds slotted ID cards, vinyl badge holders, and rigid badge holders.