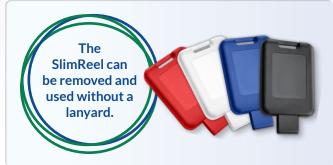

### This accessory can be used as a:

- Lanyard/badge reel combo
- Standalone lanyard
- Standalone badge reel

rtariaarene baage reer

\* Patent pending

TWIST-FREE!

#### STOCK COLOR OPTIONS:

- VERSATILE This three-in-one accessory can be utilized in different ways. Use it as the full lanyard/reel combination or detach the reel and use the lanyard and badge reel independently.
- CUSTOMIZABLE Both the lanyard and the badge reel can be customized for enhanced branding. Add a logo or text to a silkscreen, dye-sub, or woven lanyard, and add graphics to the reel with either a dome or flat label.
- CONVENIENT The lanyard and reel each feature the same snap clip, which was designed to make card carrying easy. It securely holds slotted ID cards, vinyl badge holders, and rigid badge holders.