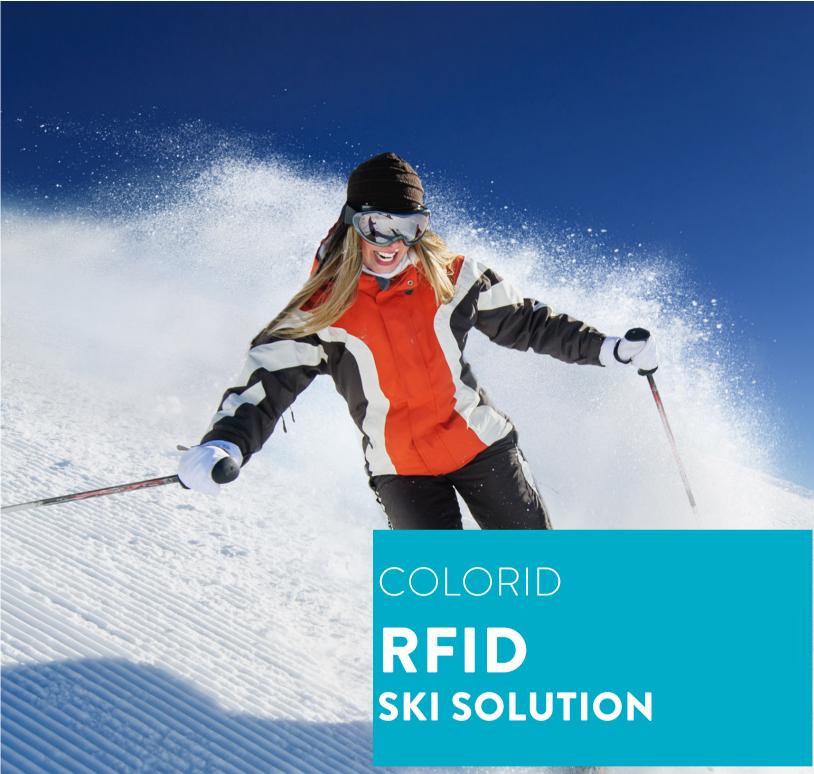

### WHAT DOES IT DO?

The ColorID RFID Ski Solution streamlines and secures access to ski lifts. RFID (Radio Frequency Identification) cards worn by skiers are read from a distance by handheld RFID readers which store and display names and photos for verification on the slopes.

Reduce Season Pass fraud with the RFID Ski Solution by ColorID