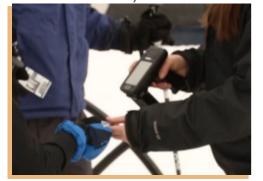

### WHAT DOES IT DO?

The ColorID RFID Ski Solution streamlines and secures access to ski lifts. RFID (Radio Frequency Identification) cards worn by skiers are read from a distance by handheld RFID readers which store and display names and photos for verification on the slopes.

#### How It Works:

A Season Pass ID card is personalized in a desktop printer afterwhich the UHF (Ultra high frequency) chip embedded inside the card is programmed using a desktop programmer. Out on the slopes, handheld scanners with UHF readers are used to read the programmed number from the card. The scanners, which run over 8 hours on a charge, store data and photos for thousands of cardholders locally and receive updates from the server whenever they are in WiFi range or are placed in charging cradles. The system can be monitored in real time from the server and reports are always available. All database management and permissions are controlled by the existing resort POS system.