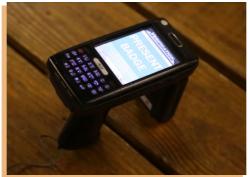

### WHAT DOES IT DO?

The ColorID RFID Ski Solution streamlines and secures access to ski lifts. RFID (Radio Frequency Identification) cards worn by skiers are read from a distance by handheld RFID readers which store and display names and photos for verification on the slopes.

#### How It Works:

A Season Pass ID card is personalized in a desktop printer afterwhich the UHF (Ultra high frequency) chip embedded inside the card is programmed using a desktop programmer. Out on the slopes, handheld scanners with UHF readers are used to read the programmed number from the card. The scanners, which run over 8 hours on a charge, store data and photos for thousands of cardholders locally and receive updates from the server whenever they are in WiFi range or are placed in charging cradles. The system can be monitored in real time from the server and reports are always available. All database management and permissions are controlled by the existing resort POS system.