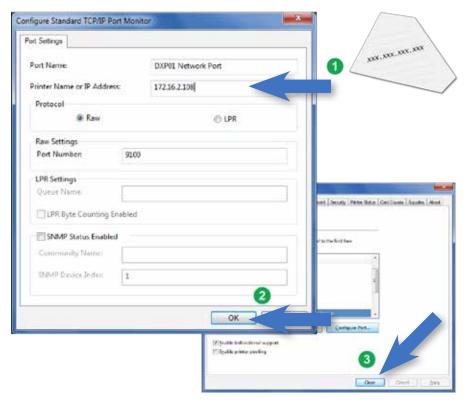

# Step 4 (Network): Install a Network Printer

Network

Network

#### Step 4 (Network): Install a Network Printer—cont.

#### Network

#### Network

Go To "Step 5: Print a Sample Card" on page 12.

10