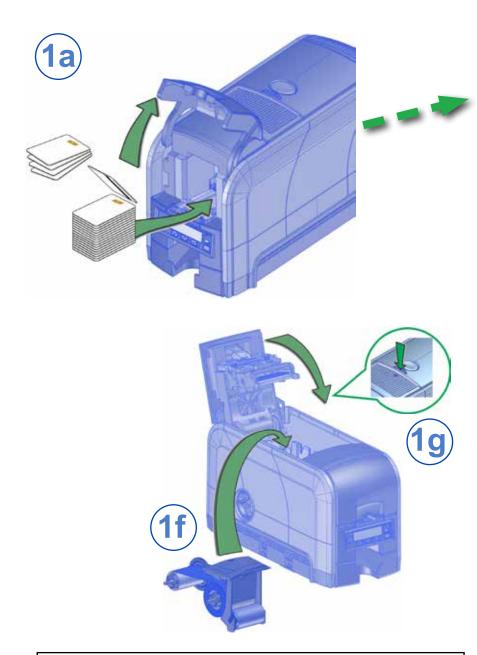

# **Step I: Prepare the Printer**

If you are setting up an SD460 system, also refer to the setup instructions shipped in the laminator carton.

2