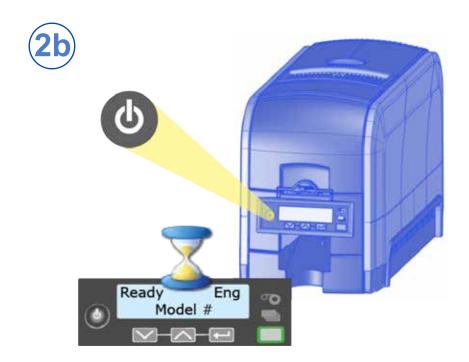

# **Step 2: Plug In and Power On the Printer**

Step 3: Set Up the PC

1 Do not plug in the USB cable until prompted.

4 5