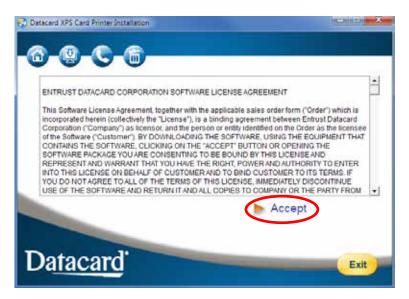

#### **Step 3: Set Up the PC—cont.**

# **3c**

Continue with "Step 4 (USB): Install a USB Printer" on page 7 OR "Step 4 (Network): Install a Network Printer" on page 9.