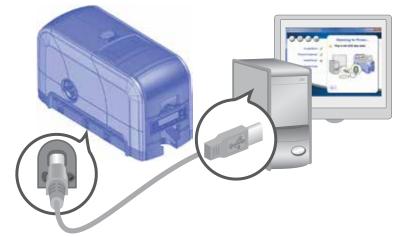

must be used as installed and recommended by Datacard. You may not modify the printer or how it is used without written permission. Changes or modifications not expressly approved by the party responsible for compliance could void the user's authority to operate the equipment.

# **Step I: Prepare the Printer**



If you are setting up an SD460 system, also refer to the setup instructions shipped in the laminator carton.



2

# **Step 2: Plug In and Power On the Printer**

Step 3: Set Up the PC









1 Do not plug in the USB cable until prompted.

4 5

#### **Step 3: Set Up the PC—cont.**

# **3c**







Continue with "Step 4 (USB): Install a USB Printer" on page 7 OR "Step 4 (Network): Install a Network Printer" on page 9.

### Step 4 (USB): Install a USB Printer

**USB** 











#### Step 4 (USB): Install a USB Printer—cont.

**USB** 





Go to "Step 5: Print a Sample Card" on page 12.

# Step 4 (Network): Install a Network Printer

Network



Network







#### Step 4 (Network): Install a Network Printer—cont.

#### Network





#### Network





#### Step 4 (Network): Install a Network Printer—cont.

#### Network





Go To "Step 5: Print a Sample Card" on page 12.

10

## **Step 5: Print a Sample Card**









888.682.6567

SUPPORT@COLORID.COM

COLORID.COM

Datacard is a registered trademark and service mark of Entrust Datacard Corporation, and Entrust is a registered trademark and service mark, in the United States and other countries. All other trademarks are the property of their respective owners. © 2012–2017. The design and information contained in t