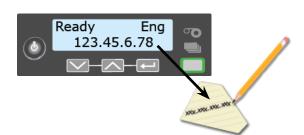

the party responsible for compliance could void the user's authority to operate the equipment.

# **Step I: Prepare the Printer**



If you are setting up an SD460 system, also refer to the setup instructions shipped in the laminator carton.



2

# **Step 2: Plug In and Power On the Printer**

Step 3: Set Up the PC









1 Do not plug in the USB cable until prompted.

4 5

#### **Step 3: Set Up the PC—cont.**

# **3c**







Continue with "Step 4 (USB): Install a USB Printer" on page 7 OR "Step 4 (Network): Install a Network Printer" on page 9.

### Step 4 (USB): Install a USB Printer

**USB** 











#### Step 4 (USB): Install a USB Printer—cont.

**USB** 





Go to "Step 5: Print a Sample Card" on page 12.

# Step 4 (Network): Install a Network Printer

Network



Network







#### Step 4 (Network): Install a Network Printer—cont.

#### Network





#### Network





#### Step 4 (Network): Install a Network Printer—cont.

#### Network





Go To "Step 5: Print a Sample Card" on page 12.

10

## **Step 5: Print a Sample Card**









888.682.6567

SUPPORT@COLORID.COM

COLORID.COM

Datacard is a registered trademark and service mark of Entrust Datacard Corporation, and Entrust is a registered trademark and service mark, in the United States and other countries. All other trademarks are the property of their respective owners. © 2012–2017. The design and information contained in these materials is protected by US and international copyright law.

Datacard<sup>®</sup>