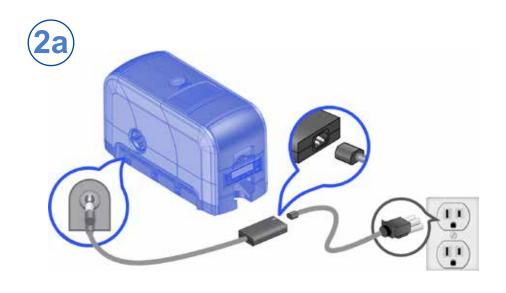

# **Step 2: Plug In and Power On the Printer**

Step 3: Set Up the PC

1 Do not plug in the USB cable until prompted.

4 5