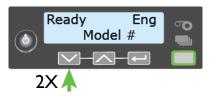

y the party responsible for compliance could void the user's authority to operate the equipment.

# **Step I: Prepare the Printer**



If you are setting up an SD460 system, also refer to the setup instructions shipped in the laminator carton.



2

# **Step 2: Plug In and Power On the Printer**

Step 3: Set Up the PC









1 Do not plug in the USB cable until prompted.

4 5

#### **Step 3: Set Up the PC—cont.**

# **3c**







Continue with "Step 4 (USB): Install a USB Printer" on page 7 OR "Step 4 (Network): Install a Network Printer" on page 9.

### Step 4 (USB): Install a USB Printer

**USB** 











#### Step 4 (USB): Install a USB Printer—cont.

**USB** 





Go to "Step 5: Print a Sample Card" on page 12.

# Step 4 (Network): Install a Network Printer

Network



Network







#### Step 4 (Network): Install a Network Printer—cont.

#### Network





#### Network





#### Step 4 (Network): Install a Network Printer—cont.

#### Network





Go To "Step 5: Print a Sample Card" on page 12.

10

## **Step 5: Print a Sample Card**









888.682.6567

SUPPORT@COLORID.COM

COLORID.COM

Datacard is a registered trademark and service mark of Entrust Datacard Corporation, and Entrust is a registered trademark and service mark, in the United States and other countries. All other trademarks are the property of their respective owners. © 2012–2017. The design and information contained in these materials is protected by US and international copyright law.

Datacard<sup>®</sup>