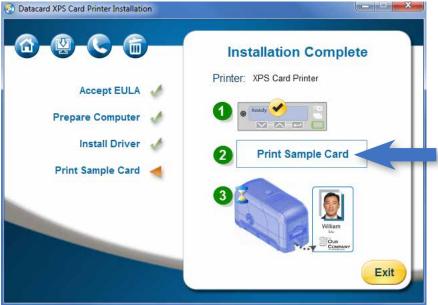

## **Step 5: Print a Sample Card**

888.682.6567

SUPPORT@COLORID.COM

COLORID.COM

Datacard is a registered trademark and service mark of Entrust Datacard Corporation, and Entrust is a registered trademark and service mark, in the United States and other countries. All other trademarks are the property of their respective owners. © 2012–2017. The design and information contained in these materials is protected by US and international copyright law.