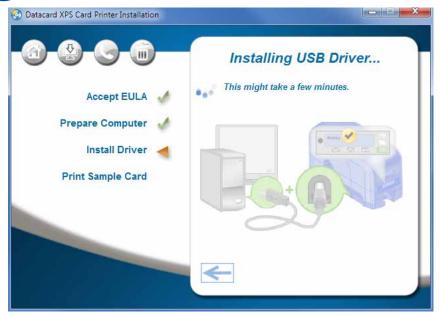

#### Step 4 (USB): Install a USB Printer—cont.

**USB** 

Go to "Step 5: Print a Sample Card" on page 12.