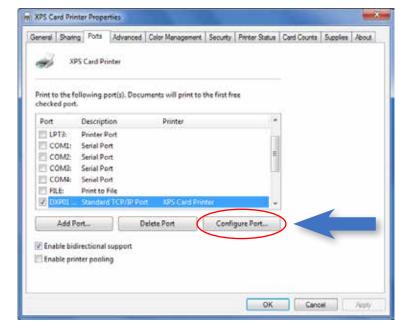

#### Step 4 (Network): Install a Network Printer—cont.

#### Network

Go To "Step 5: Print a Sample Card" on page 12.

10