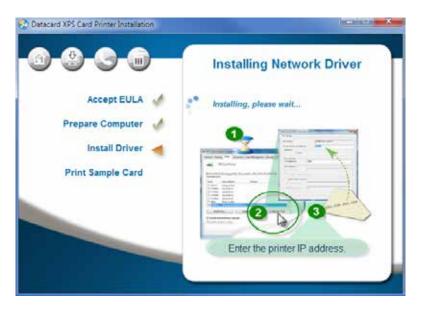

erate the equipment.

# **Step I: Prepare the Printer**



If you are setting up an SD460 system, also refer to the setup instructions shipped in the laminator carton.



2

# **Step 2: Plug In and Power On the Printer**

Step 3: Set Up the PC









1 Do not plug in the USB cable until prompted.

4 5

#### **Step 3: Set Up the PC—cont.**

# **3c**







Continue with "Step 4 (USB): Install a USB Printer" on page 7 OR "Step 4 (Network): Install a Network Printer" on page 9.

### Step 4 (USB): Install a USB Printer

**USB** 











#### Step 4 (USB): Install a USB Printer—cont.

**USB** 





Go to "Step 5: Print a Sample Card" on page 12.

# Step 4 (Network): Install a Network Printer

Network



Network







#### Step 4 (Network): Install a Network Printer—cont.

#### Network





#### Network





#### Step 4 (Network): Install a Network Printer—cont.

#### Network





Go To "Step 5: Print a Sample Card" on page 12.

10

## **Step 5: Print a Sample Card**









888.682.6567

SUPPORT@COLORID.COM

COLORID.COM

Datacard is a registered trademark and service mark of Entrust Datacard Corporation, and Entrust is a registered trademark and service mark, in the United States and other countries. All other trademarks are the property of their respective owners. © 2012–2017. The design and information contained in these materials is protected by US and international copyright law.

Datacard<sup>®</sup>