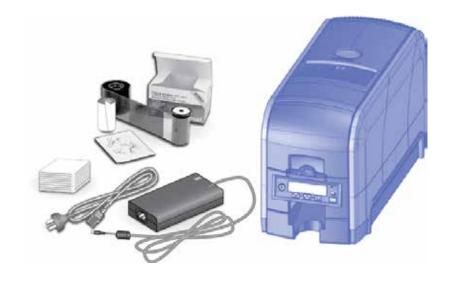

#### **Contents**

| Step 1: Prepare the Printer              | 2  |
|------------------------------------------|----|
| Step 2: Plug In and Power On the Printer | 4  |
| Step 3: Set Up the PC                    | 5  |
| Step 4: Install the Printer              |    |
| (USB): Install a USB Printer             | 7  |
| (Network): Install a Network Printer     | 9  |
| Step 5: Print a Sample Card              | 12 |