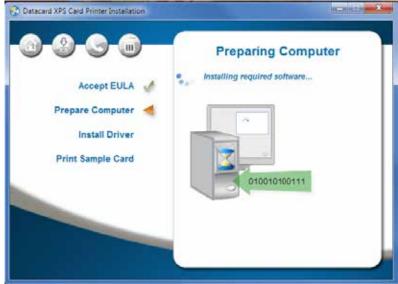

#### **Step 3: Set Up the PC—cont.**

# **3c**

Continue with "Step 4 (USB): Install a USB Printer" on page 7 OR "Step 4 (Network): Install a Network Printer" on page 9.