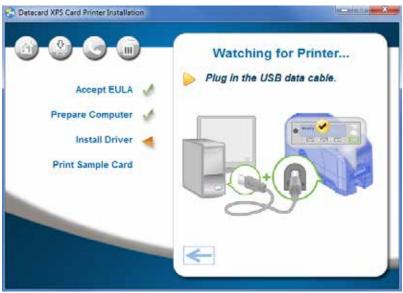

### Step 4 (USB): Install a USB Printer

**USB** 

#### Step 4 (USB): Install a USB Printer—cont.

**USB** 

Go to "Step 5: Print a Sample Card" on page 12.