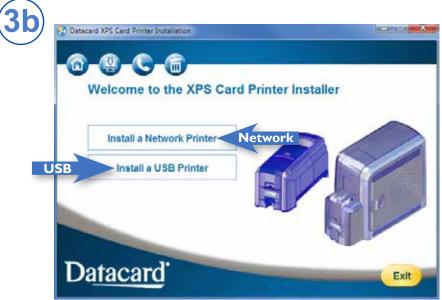

#### **Step 3: Set Up the PC—cont.**

# **3c**

Continue with "Step 4 (USB): Install a USB Printer" on page 7 OR "Step 4 (Network): Install a Network Printer" on page 9.

### Step 4 (USB): Install a USB Printer

**USB** 

# Step 4 (Network): Install a Network Printer

Network

Network