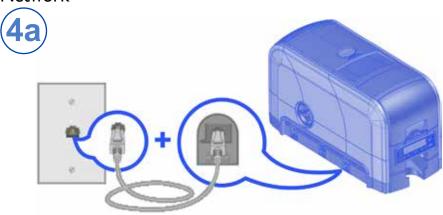

# **Step 2: Plug In and Power On the Printer**

Step 3: Set Up the PC

1 Do not plug in the USB cable until prompted.

4 5