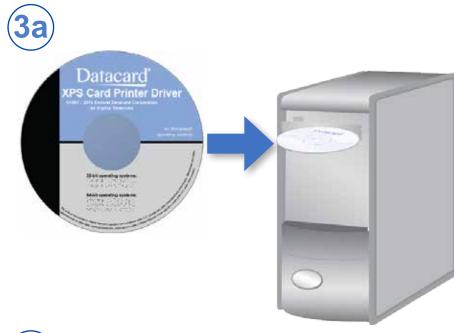

#### **Step 3: Set Up the PC—cont.**

# **3c**

Continue with "Step 4 (USB): Install a USB Printer" on page 7 OR "Step 4 (Network): Install a Network Printer" on page 9.