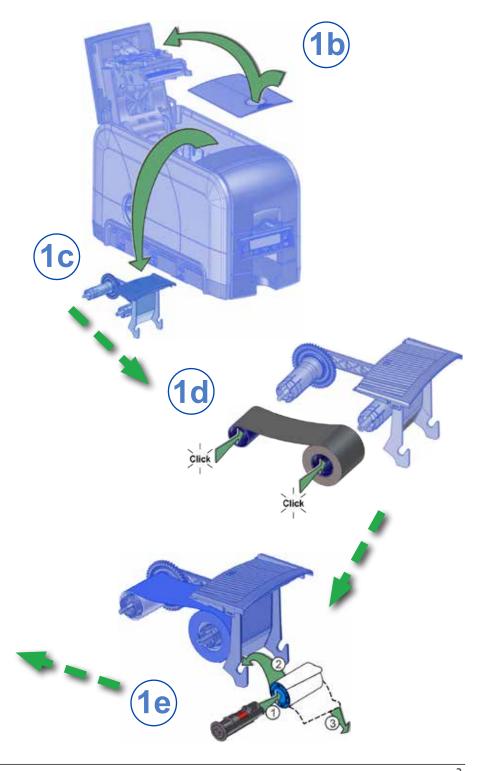

# **Step I: Prepare the Printer**

If you are setting up an SD460 system, also refer to the setup instructions shipped in the laminator carton.

2