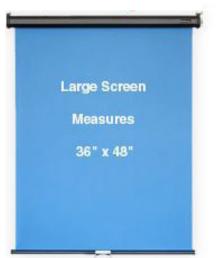

## **RETRACTABLE BACKDROP KIT**

High quality industrial spring and roller mechanism insures smooth, reliable operation.

Laminated back with seamless fabric.

Ideal for Passport Photos and Photo ID applications. Our new Retractable photo backdrop can be hung or mounted to your wall or ceiling with the built-in mounting brackets (screws/bolts not included). Available in all 8 of our standard colors: White, Light Blue, Royal Blue, Dark Green, Yellow, Red, Black and Gray.