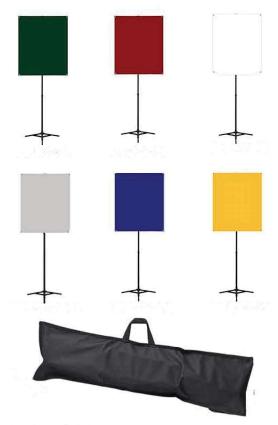

## TRIPOD BACKDROP KIT

Portable Backdrops 28" x 34"

Portable Stand with Backdrop

Light Blue Green Red White Grey Royal Blue Yellow

Part # VB\_Backdrop

Nylon Carrying Case