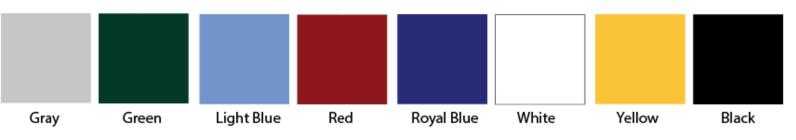

## **RETRACTABLE BACKDROP KIT**

High quality industrial spring and roller mechanism insures smooth, reliable operation.

Laminated back with seamless fabric.

Ideal for Passport Photos and Photo ID applications. Our new Retractable photo backdrop can be hung or mounted to your wall or ceiling with the built-in mounting brackets (screws/bolts not included). Available in all 8 of our standard colors: White, Light Blue, Royal Blue, Dark Green, Yellow, Red, Black and Gray.