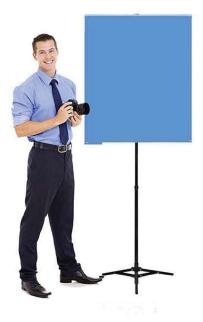

## TRIPOD BACKDROP KIT

Portable Backdrops 28" x 34"

Portable Stand with Backdrop

Light Blue Green Red White Grey Royal Blue Yellow

Part # VB\_Backdrop

Nylon Carrying Case